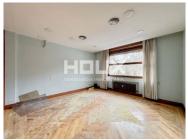

Large area of 451 m' to adapt to your needs.

Ten offices, equipped kitchen, three bathrooms and service door.

Comfort assured with heating and air conditioning.

Ideal for your business: This office, located on the first floor with an elevator and doorman, offers a versatile and functional space for your company. With an optimal layout that includes spacious offices and meeting rooms as well as areas for workstations, it ensures a professional and productive