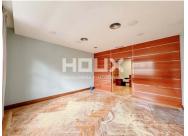

Large area of 451 m' to adapt to your needs.

Ten offices, equipped kitchen, three bathrooms and service door.

Comfort assured with heating and air conditioning.

Ideal for your business: This office, located on the first floor with an elevator and doorman, offers a versatile and functional space for your company. With an optimal layout that includes spacious offices and meeting rooms as well as areas for workstations, it ensures a professional and productive