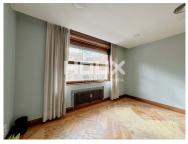

Large area of 451 m' to adapt to your needs.

Ten offices, equipped kitchen, three bathrooms and service door.

Comfort assured with heating and air conditioning.

Ideal for your business: This office, located on the first floor with an elevator and doorman, offers a versatile and functional space for your company. With an optimal layout that includes spacious offices and meeting rooms as well as areas for workstations, it ensures a professional and productive

· Gas fire

· Solar orientation: West

Fitted wardrobes

Laminated floor

· Built year: 1932

· Drive way

• Lift

Central location